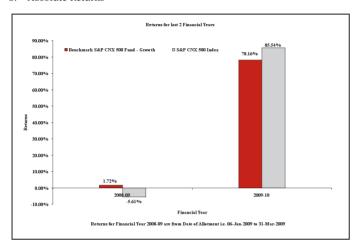

#### 3. BENCHMARK S&P CNX 500 FUND

#### a. Compounded Annualized Returns

|                         | Scheme Returns (%) |          |                       |
|-------------------------|--------------------|----------|-----------------------|
| Period                  | Growth             | Dividend | Benchmark Returns (%) |
| Returns for last 1 year | 80.37              | 80.94    | 87.95                 |
| Returns since Inception | 63.78              | 63.97    | 59.37                 |

Returns since inception are calculated from the date of allotment. As the Scheme has not completed 3 years, the returns of the Scheme for 3 and 5 years are not provided. Past performance may or may not be sustained in future and should not be used as a basis for comparison with other investments. The returns for Dividend Plan are calculated after considering dividend. After payment of dividend, NAV will fall to the extent of the payout and statutory levy (if applicable).

# b. Absolute Returns