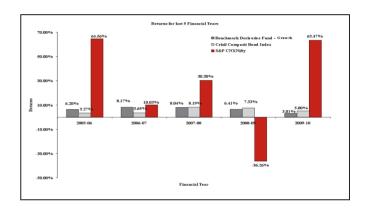

#### 1 RDF

# a. Compounded Annualized Returns

|                              | Scheme Returns (%) |      |                  |           |
|------------------------------|--------------------|------|------------------|-----------|
| Period                       | Growth Dividend    |      | Crisil Composite | S&P CNX   |
|                              |                    |      | Bond Fund        | Nifty (%) |
|                              |                    |      | Index (%)        |           |
| Returns for the last 1 year  | 2.87               | 2.89 | 5.41             | 73.76     |
| Returns for the last 3 years | 5.85               | 5.95 | 6.99             | 11.14     |
| Returns for the last 5 years | 6.53               | -    | 5.59             | 20.85     |
| Since Inception              | 6.31               | 6.62 | 5.67             | 19.89     |

Returns since inception are calculated from the date of allotment. Past performance may or may not be sustained in future and should not be used as a basis for comparison with other investments. The returns for Dividend Plan are calculated after considering dividend. After payment of dividend, NAV will fall to the extent of the payout and statutory levy (if applicable).

#### b. Absolute Returns