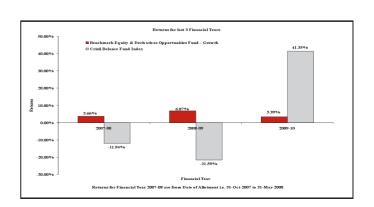

# 2. BEDOF

# a. Compounded Annualized Returns

|                         | Scheme Returns (%) |          |                       |
|-------------------------|--------------------|----------|-----------------------|
| Period                  | Growth             | Dividend | Benchmark Returns (%) |
| Returns for last 1 year | 3.21               | 3.21     | 47.31                 |
| Returns since Inception | 5.80               | 5.85     | 0.74                  |

Returns since inception are calculated from the date of allotment. As the Scheme has not completed 3 years, the returns of the Scheme for 3 and 5 years are not provided. Past performance may or may not be sustained in future and should not be used as a basis for comparison with other investments. The returns for Dividend Plan are calculated after considering dividend. After payment of dividend, NAV will fall to the extent of the payout and statutory levy (if applicable).

# b. Absolute Returns